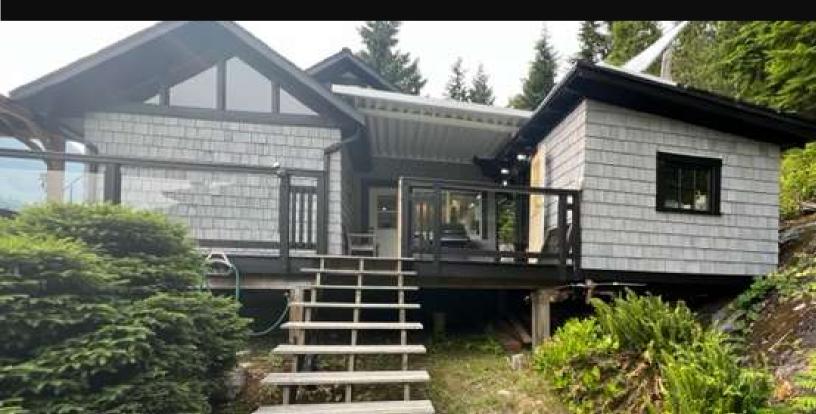

## PROPERTY OVERVIEW

Welcome to McNab Creek Estates. We are selling 1.385 acres of this expansive 88-acre Bare Land Strata property, which has a move-in ready 3-bedroom, 1,100 sq. foot cabin overlooking the ocean. The property features 14 cozy cabins, 2 bare lots, and exclusive cabin dock space. With a \$300,000 contingency fund, it offers financial stability. Upgrades include new windows, siding, and granite countertops. Modern amenities like solar panels, Wi-Fi, and a water tank provide a comfortable lifestyle. Fully furnished with 2 ATVs, a generator, and proximity to hiking & hunting grounds, it's an outdoor enthusiast's dream.

#### TYPE

BARE LAND STRATA CONSISTING OF 88 ACRES

MOVE IN READY 1,100 SQ. FT. CABIN 1.386 ACRES

DOCK SPACE 100 FT. ACREAGE 88 ACRES

**CONTINGENCY** \$300,000 **2022 TAXES** \$730.87