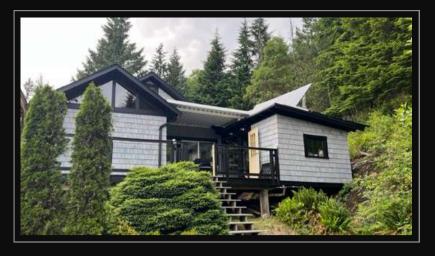

## PROPERTY OVERVIEW

Welcome to McNab Creek Estates. We are selling 1.385 acres of this expansive 88-acre Bare Land Strata property, which has a move-in ready 3-bedroom, 1,100 sq. foot cabin overlooking the ocean. The property features 14 cozy cabins, 2 bare lots, and exclusive cabin dock space. With a \$300,000 contingency fund, it offers financial stability. Upgrades include new windows, siding, and granite countertops. Modern amenities like solar panels, Wi-Fi, and a water tank provide a comfortable lifestyle. Fully furnished with 2 ATVs, a generator, and proximity to hiking & hunting grounds, it's an outdoor enthusiast's dream.

#### TYPE

BARE LAND STRATA CONSISTING OF 88 ACRES

MOVE IN READY 1,100 SQ. FT. CABIN 1.386 ACRES

DOCK SPACE 100 FT. ACREAGE 88 ACRES

**CONTINGENCY** \$300,000 **2022 TAXES** \$730.87