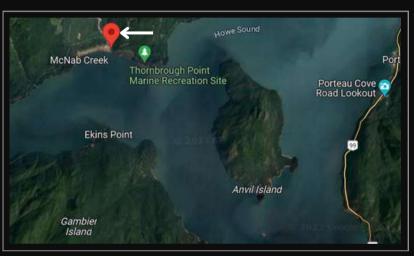

## PROPERTY OVERVIEW

Welcome to McNab Creek Estates. We are selling 1.385 acres of this expansive 88-acre Bare Land Strata property, which has a move-in ready 3-bedroom, 1,100 sq. foot cabin overlooking the ocean. The property features 14 cozy cabins, 2 bare lots, and exclusive cabin dock space. With a \$300,000 contingency fund, it offers financial stability. Upgrades include new windows, siding, and granite countertops. Modern amenities like solar panels, Wi-Fi, and a water tank provide a comfortable lifestyle. Fully furnished with 2 ATVs, a generator, and proximity to hiking & hunting grounds, it's an outdoor enthusiast's dream.

S ituated 25 minutes from Sunset or Lions Bay Marina, this property strikes a balance between tranquility and accessibility. Ideal for one or two families, it's perfect as a vacation retreat year-round. With remarkable features and stunning surroundings, this real estate gem offers an exceptional opportunity for a fulfilling lifestyle.