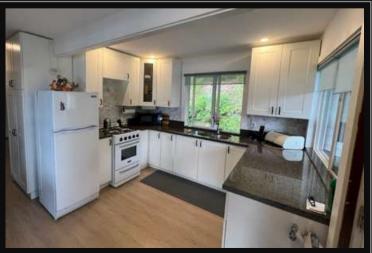

## PROPERTY OVERVIEW

Welcome to McNab Creek Estates. We are selling 1.385 acres of this expansive 88-acre Bare Land Strata property, which has a move-in ready 3-bedroom, 1,100 sq. foot cabin overlooking the ocean. The property features 14 cozy cabins, 2 bare lots, and exclusive cabin dock space. With a \$300,000 contingency fund, it offers financial stability. Upgrades include new windows, siding, and granite countertops. Modern amenities like solar panels, Wi-Fi, and a water tank provide a comfortable lifestyle. Fully furnished with 2 ATVs, a generator, and proximity to hiking & hunting grounds, it's an outdoor enthusiast's dream.

#### TYPE

BARE LAND STRATA CONSISTING OF 88 ACRES

MOVE IN READY 1,100 SQ. FT. CABIN 1.386 ACRES

DOCK SPACE 100 FT. ACREAGE 88 ACRES

**CONTINGENCY** \$300,000 **2022 TAXES** \$730.87